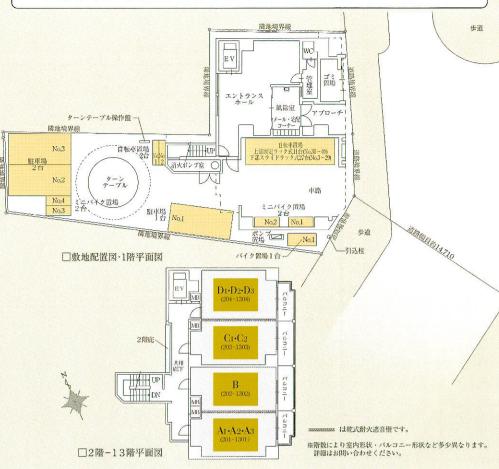

JR「新神戸J駅より JR東海道新幹線「名古屋 |駅へ 63分 「東 京」駅へ164分 JR山陽新幹線「博 多」駅へ135分

『神戸空港」へ21分

※交通表示分数は日中平常時の所要時間で、時間帯により多少所要時間は異なります。また、乗換・待ち時間は含まれておりません。

お問い合わせ

■物件概要●所在/兵庫県神戸市兵庫区湊町1丁目4番9(地番)●所在地/兵庫県神戸市兵庫区湊町1丁目以下未定(住 居表示)●交通/阪神阪急·神戸電鉄 神戸高速線「新開地」駅徒歩6分、神戸市営地下鉄海岸線「ハーバーランド」駅徒歩7分、 JR山陽本線(神戸線)「神戸」駅徒歩7分、阪神・阪急 神戸高速線「高速神戸」駅徒歩8分●構造・規模/鉄筋コングリート造、地 上13階建●総戸数/48戸(1K×48戸)●専有面積/25.48㎡~26.31㎡●バルコニー而積/3.64㎡~5.49㎡●竣工/令和2年9 月下旬予定●入居開始/令和2年10月中旬予定●賃料/月額62,700円~70,800円●共益費/月額6,000円●敷金/なし● 礼金/なし●水道料/実費●契約期間/1年(更新料なし)●火災保険/入居者保険(借家人賠償付)2年更新17,000円●保 証会社/日本賃貸住宅保証機構株式会社(JRAG)使用[初回保証委託料資料(共益費含む)の50%。引落手数料(口座振替 時):400円(税別)※上場企業又はそれに準ずる法人の場合、不要※ペット飼育時別途原状回復保証料:賃料(共益費含む)の 25%※連帯保証人無しの場合、賃料(共益費含む)の80%※更新料:12,000円(1年毎)]【備考】●グリーニング費用(退去時)/ 30,000円(税別)●自転車置場/40台(屋外平面2台 月額300円、下段/屋内スライドラック式27台 月額300円、上段/屋内ラック式 11台 月額200円)●バイク置場/1台(屋外平面 月額2,000円)●ミニバイク置場/4台(屋内平面2台 月額1,000円、屋外平面2台 