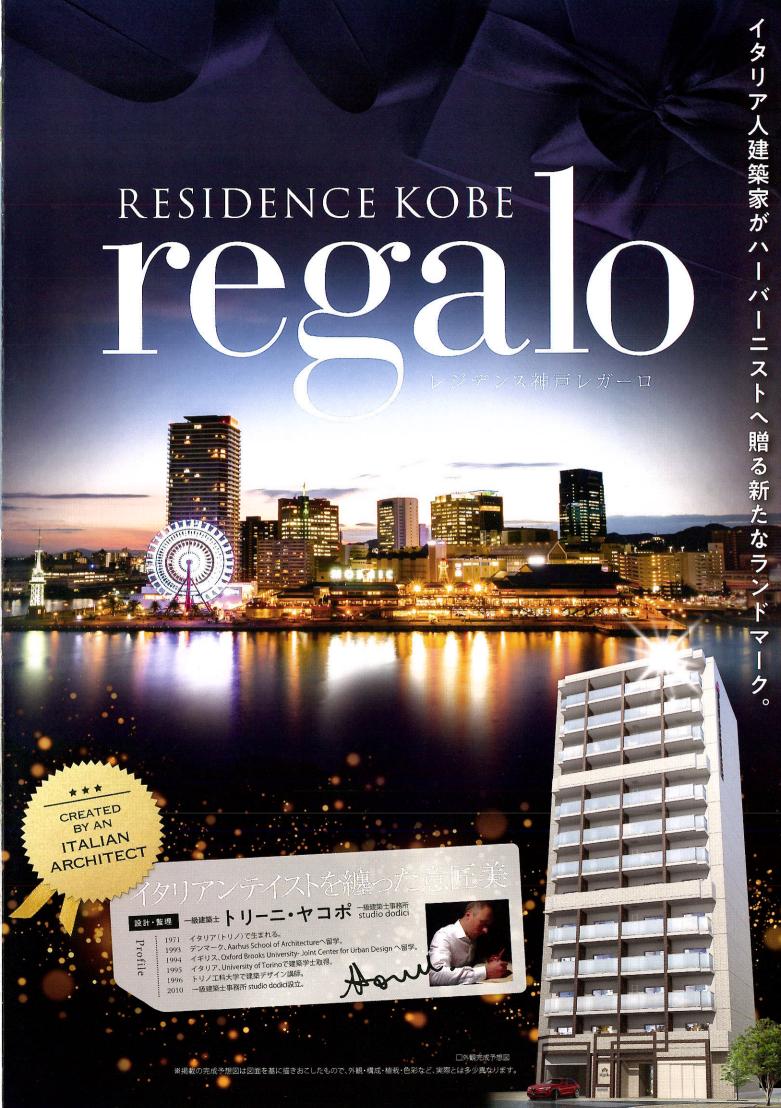

#### 神戸・ハーバーランドの風景と

#### 洗練された街で暮らす

四季を彩る六甲の山々と潤いあふれる海辺の 風景、歴史ある建造物の数々、オシャレなカフェ や雑貨店から、長年愛され続けてきた老舗店ま で実に"多彩"な神戸。5線4駅を利用できる交 通アクセスはもちろん、数々の企業が集まるビジ ネスゾーンでもあり、居・職・遊を効率よく使いこな せる利便なロケーション。オンもオフも思い通りに 過ごせる神戸ライフがここからはじまります。

• ACCESS 目的地へスピーディ&快適に、アクセス自由自在。

# 5線4駅を徒歩圏とする機動力に優れたアクセスネットワーク。

「神戸」駅徒歩7分

神戸市営地下鉄海岸線 「ハーバーランド」駅徒歩**7**分

版神·版急 神戸高速線 「高速神戸」駅徒歩8分 「新開地」駅徒歩6分

|R「神戸駅均 「三ノ宮」駅へ3分 ※新快達利用 「大阪 |駅へ25分 \*\*新快送利用

版#·版念神戸高速鰕高速神戸駅均 「神戸三宮」駅へ3分 ※直通報急利用

阪神·阪念·神戸電鉄 神戸高速線「新開地」駅より 阪急「大阪梅田」駅へ直通32分 ※#△利用

JR「新神戸J駅より JR東海道新幹線「名古屋 |駅へ 63分 「東 京」駅へ164分 JR山陽新幹線「博 多」駅へ135分

『神戸空港」へ21分

※交通表示分数は日中平常時の所要時間で、時間帯により多少所要時間は異なります。また、乗換・待ち時間は含まれておりません。

お問い合わせ

■物件概要●所在/兵庫県神戸市兵庫区湊町1丁目4番9(地番)●所在地/兵庫県神戸市兵庫区湊町1丁目以下未定(住 居表示)●交通/阪神阪急·神戸電鉄 神戸高速線「新開地」駅徒歩6分、神戸市営地下鉄海岸線「ハーバーランド」駅徒歩7分、 JR山陽本線(神戸線)「神戸」駅徒歩7分、阪神・阪急 神戸高速線「高速神戸」駅徒歩8分●構造・規模/鉄筋コングリート造、地 上13階建●総戸数/48戸(1K×48戸)●専有面積/25.48㎡~26.31㎡●バルコニー而積/3.64㎡~5.49㎡●竣工/令和2年9 月下旬予定●入居開始/令和2年10月中旬予定●賃料/月額62,700円~70,800円●共益費/月額6,000円●敷金/なし● 礼金/なし●水道料/実費●契約期間/1年(更新料なし)●火災保険/入居者保険(借家人賠償付)2年更新17,000円●保 証会社/日本賃貸住宅保証機構株式会社(JRAG)使用[初回保証委託料資料(共益費含む)の50%。引落手数料(口座振替 時):400円(税別)※上場企業又はそれに準ずる法人の場合、不要※ペット飼育時別途原状回復保証料:賃料(共益費含む)の 25%※連帯保証人無しの場合、賃料(共益費含む)の80%※更新料:12,000円(1年毎)]【備考】●グリーニング費用(退去時)/ 30,000円(税別)●自転車置場/40台(屋外平面2台 月額300円、下段/屋内スライドラック式27台 月額300円、上段/屋内ラック式 11台 月額200円)●バイク置場/1台(屋外平面 月額2,000円)●ミニバイク置場/4台(屋内平面2台 月額1,000円、屋外平面2台 