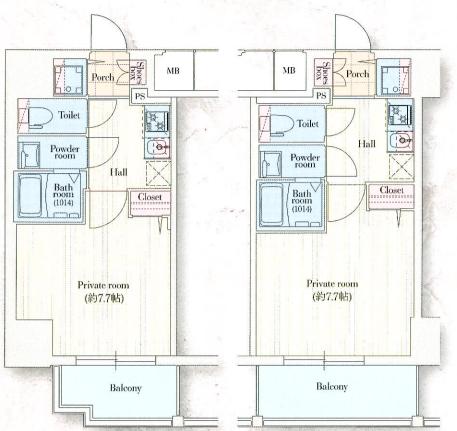

※住戸により室内形状・バルコニー形状など多少異なります。詳細はお問い合わせください。

※掲載の室内写真はDiタイプ(304号室)・玄関のみAiタイプ(301号室)を撮影したものです。

# Room