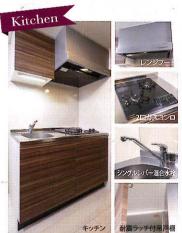

※住戸により室内形状・バルコニー形状など多少異なります。詳細はお問い合わせください。

※掲載の室内写真はDiタイプ(304号室)・玄関のみAiタイプ(301号室)を撮影したものです。

## Color Select

白を基調にした ナチュラルテイストの【**ビアンコ**】 シックな【ブルーノ】 フロアごとに異なる配色で

• FLOOR PLAN 毎日を快適に、便利に、安全に。

• AMENITY 様々な配慮を重ねた機能&設備。