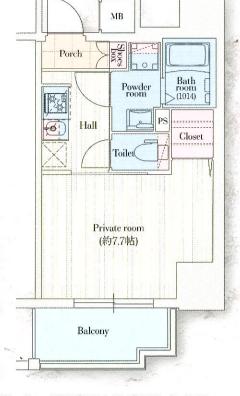

※住戸により室内形状・バルコニー形状など多少異なります。詳細はお問い合わせください。

※掲載の室内写真はDiタイプ(304号室)・玄関のみAiタイプ(301号室)を撮影したものです。

# Room