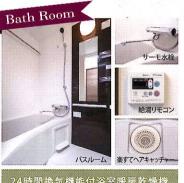

### 24時間換気システム

新鮮な外気を少量ずつ、居室の給気口から住ま いに取り入れる24時間換気システムを導入。少風 量の空気の流れをつくることで汚れた空気や二 酸化炭素、湿気などをスムーズに排出します。