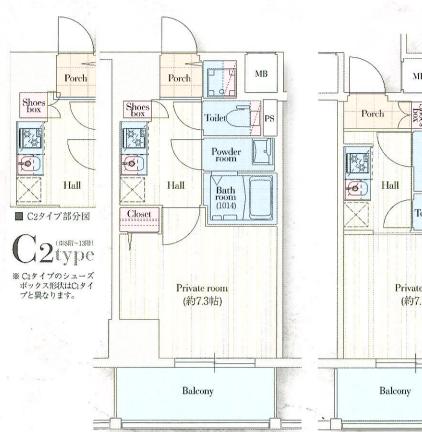

※住戸により室内形状・バルコニー形状など多少異なります。詳細はお問い合わせください。

※掲載の室内写真はDiタイプ(304号室)・玄関のみAiタイプ(301号室)を撮影したものです。

# Room