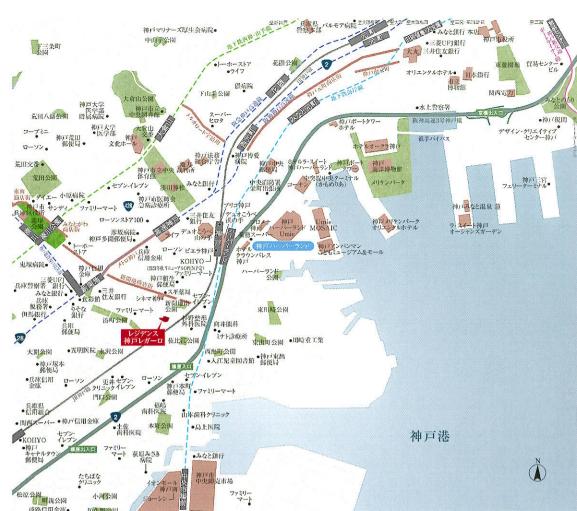

# 5線4駅を徒歩圏とする機動力に優れたアクセスネットワーク。

「神戸」駅徒歩7分

神戸市営地下鉄海岸線 「ハーバーランド」駅徒歩**7**分

版神·版急 神戸高速線 「高速神戸」駅徒歩8分 「新開地」駅徒歩6分

|R「神戸駅均 「三ノ宮」駅へ3分 ※新快達利用 「大阪 |駅へ25分 \*\*新快送利用

版#·版念神戸高速鰕高速神戸駅均 「神戸三宮」駅へ3分 ※直通報急利用

阪神·阪念·神戸電鉄 神戸高速線「新開地」駅より 阪急「大阪梅田」駅へ直通32分 ※#△利用

JR「新神戸J駅より JR東海道新幹線「名古屋 |駅へ 63分 「東 京」駅へ164分 JR山陽新幹線「博 多」駅へ135分

『神戸空港」へ21分

※交通表示分数は日中平常時の所要時間で、時間帯により多少所要時間は異なります。また、乗換・待ち時間は含まれておりません。

お問い合わせ

■物件概要●所在/兵庫県神戸市兵庫区湊町1丁目4番9(地番)●所在地/兵庫県神戸市兵庫区湊町1丁目以下未定(住 居表示)●交通/阪神阪急·神戸電鉄 神戸高速線「新開地」駅徒歩6分、神戸市営地下鉄海岸線「ハーバーランド」駅徒歩7分、 JR山陽本線(神戸線)「神戸」駅徒歩7分、阪神・阪急 神戸高速線「高速神戸」駅徒歩8分●構造・規模/鉄筋コングリート造、地 上13階建●総戸数/48戸(1K×48戸)●専有面積/25.48㎡~26.31㎡●バルコニー而積/3.64㎡~5.49㎡●竣工/令和2年9 月下旬予定●入居開始/令和2年10月中旬予定●賃料/月額62,700円~70,800円●共益費/月額6,000円●敷金/なし● 礼金/なし●水道料/実費●契約期間/1年(更新料なし)●火災保険/入居者保険(借家人賠償付)2年更新17,000円●保 証会社/日本賃貸住宅保証機構株式会社(JRAG)使用[初回保証委託料資料(共益費含む)の50%。引落手数料(口座振替 時):400円(税別)※上場企業又はそれに準ずる法人の場合、不要※ペット飼育時別途原状回復保証料:賃料(共益費含む)の 25%※連帯保証人無しの場合、賃料(共益費含む)の80%※更新料:12,000円(1年毎)]【備考】●グリーニング費用(退去時)/ 30,000円(税別)●自転車置場/40台(屋外平面2台 月額300円、下段/屋内スライドラック式27台 月額300円、上段/屋内ラック式 11台 月額200円)●バイク置場/1台(屋外平面 月額2,000円)●ミニバイク置場/4台(屋内平面2台 月額1,000円、屋外平面2台 